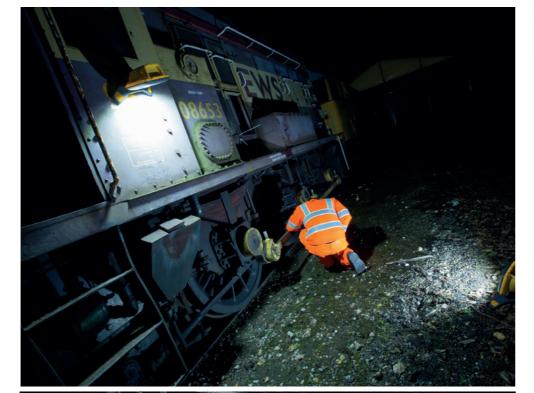

## Rechargeable, Compact & Lightweight LED Work Light

The Galaxy-Pro rechargeable LED Floodlight, designed using the toughest composite materials for use in industrial applications where it is essential to have robust, maintenance free products. Utilising the very latest LED technology the Galaxy-Pro produces a very impressive 3500 Lumens output (equivalent to a 500W Halogen light) and gives a wide floodlight beam in excess of 30m.