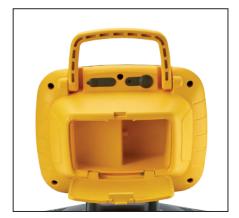

# **Key features:**

- 3 Light mode: 3500 lumens (HIGH) 1750 lumens (HALF) & Dimmable
- Runtime: 4 hours (HIGH) 8 hours (HALF)
- · Rechargeable Li-ion work light
- · Robust, durable construction Polycarbonate
- · Designed to meet IP54
- Battery: 7.4V 13.2 Ah Lithium-ion
- · Storage on the reverse for mains charger
- Silent operation
- · No trailing cables
- Dimmable (10-100%)