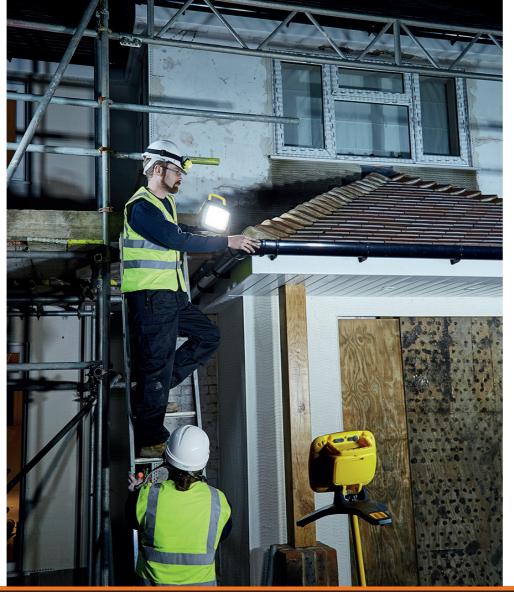

## Rechargeable, Compact & Lightweight LED Work Light

The Galaxy-Pro rechargeable LED Floodlight, designed using the toughest composite materials for use in industrial applications where it is essential to have robust, maintenance free products. Utilising the very latest LED technology the Galaxy-Pro produces a very impressive 3500 Lumens output (equivalent to a 500W Halogen light) and gives a wide floodlight beam in excess of 30m.