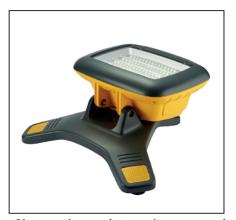

## Rechargeable, Compact & Lightweight LED Work Light

The Galaxy-Pro rechargeable LED Floodlight, designed using the toughest composite materials for use in industrial applications where it is essential to have robust, maintenance free products. Utilising the very latest LED technology the Galaxy-Pro produces a very impressive 3500 Lumens output (equivalent to a 500W Halogen light) and gives a wide floodlight beam in excess of 30m.

# **Key features:**

- 3 Light mode: 3500 lumens (HIGH) 1750 lumens (HALF) & Dimmable
- Runtime: 4 hours (HIGH) 8 hours (HALF)
- · Rechargeable Li-ion work light
- · Robust, durable construction Polycarbonate
- · Designed to meet IP54
- Battery: 7.4V 13.2 Ah Lithium-ion
- · Storage on the reverse for mains charger
- Silent operation
- · No trailing cables
- Dimmable (10-100%)