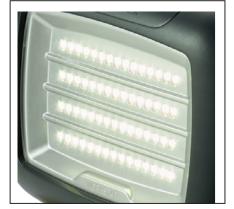

# Rechargeable, Compact & Lightweight LED Work Light

Powerful wide angle, SMD LEDs

Built in storage compartment to conveniently store charger

High visibility reflectors

## Rechargeable, Compact & Lightweight LED Work Light

The Galaxy-Pro rechargeable LED Floodlight, designed using the toughest composite materials for use in industrial applications where it is essential to have robust, maintenance free products. Utilising the very latest LED technology the Galaxy-Pro produces a very impressive 3500 Lumens output (equivalent to a 500W Halogen light) and gives a wide floodlight beam in excess of 30m.

# **Key features:**

- 3 Light mode: 3500 lumens (HIGH) 1750 lumens (HALF) & Dimmable
- Runtime: 4 hours (HIGH) 8 hours (HALF)
- · Rechargeable Li-ion work light
- · Robust, durable construction Polycarbonate
- · Designed to meet IP54
- Battery: 7.4V 13.2 Ah Lithium-ion
- · Storage on the reverse for mains charger
- Silent operation
- · No trailing cables
- Dimmable (10-100%)