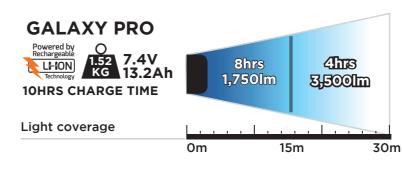

# **Key features:**

- 3 Light mode: 3500 lumens (HIGH) 1750 lumens (HALF) & Dimmable
- Runtime: 4 hours (HIGH) 8 hours (HALF)
- · Rechargeable Li-ion work light
- · Robust, durable construction Polycarbonate
- · Designed to meet IP54
- Battery: 7.4V 13.2 Ah Lithium-ion
- · Storage on the reverse for mains charger
- Silent operation
- · No trailing cables
- Dimmable (10-100%)