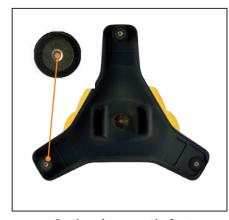

very latest LED technology the Galaxy-Pro produces a very impressive 3500 Lumens output (equivalent to a 500W Halogen light) and gives a wide floodlight beam in excess of 30m.



# **Key features:**

- 3 Light mode: 3500 lumens (HIGH) 1750 lumens (HALF) & Dimmable
- Runtime: 4 hours (HIGH) 8 hours (HALF)
- · Rechargeable Li-ion work light
- · Robust, durable construction Polycarbonate
- · Designed to meet IP54
- Battery: 7.4V 13.2 Ah Lithium-ion
- · Storage on the reverse for mains charger
- Silent operation
- · No trailing cables
- Dimmable (10-100%)



| PRODUCT CODE         | DIMENSIONS             |
|----------------------|------------------------|
| NSGALAXYPRO          | (L)310x(W)350x(D)285mm |
| CAT/PAD: 0111/120131 |                        |



Change the angle to suit your need



Optional magnetic feet **Tripod Mount** 



## **Optional Accessories:**

- 1.7m Tripod
- · Magnetic built in feet
- 12/24V Car charger