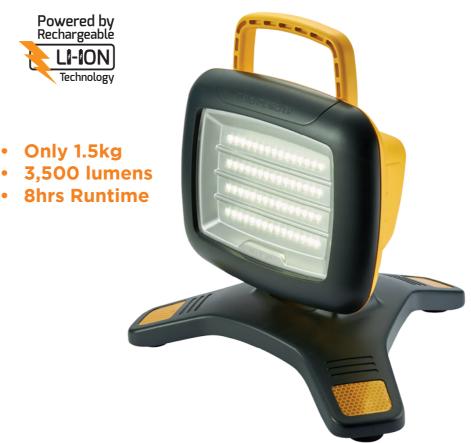

# Rechargeable, Compact & Lightweight LED Work Light

Powerful wide angle, SMD LEDs

Built in storage compartment to conveniently store charger

High visibility reflectors

# **Key features:**

- 3 Light mode: 3500 lumens (HIGH) 1750 lumens (HALF) & Dimmable
- Runtime: 4 hours (HIGH) 8 hours (HALF)
- · Rechargeable Li-ion work light
- · Robust, durable construction Polycarbonate
- · Designed to meet IP54
- Battery: 7.4V 13.2 Ah Lithium-ion
- · Storage on the reverse for mains charger
- Silent operation
- · No trailing cables
- Dimmable (10-100%)