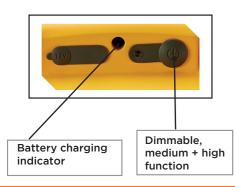

# **Key features:**

- 3 Light mode: 3500 lumens (HIGH) 1750 lumens (HALF) & Dimmable
- Runtime: 4 hours (HIGH) 8 hours (HALF)
- · Rechargeable Li-ion work light
- · Robust, durable construction Polycarbonate
- · Designed to meet IP54
- Battery: 7.4V 13.2 Ah Lithium-ion
- · Storage on the reverse for mains charger
- Silent operation
- · No trailing cables
- Dimmable (10-100%)