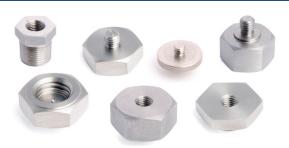

## **HS-AS Studs**

adapters

Adapters to connect accelerometers to machine faces.

Mounting Studs provide a secure, permanent or semi-permanent point of connection

| Part No.      | Connection Point 1         | Connection Point 2 |       |       |  |
|---------------|----------------------------|--------------------|-------|-------|--|
|               |                            |                    |       |       |  |
| HS-AS006      | Quick Fit Female           | 1/4"-28 UNF Male   |       |       |  |
| HS-AS009      | M6 Female                  | M8 Male            |       |       |  |
|               |                            |                    |       | (3)   |  |
| HS-AS026      | 10-32 UNF Male             | M6 Male            |       |       |  |
|               |                            |                    |       |       |  |
| HS-AS028      | Quick Fit Female ½" UNC    | 1/4"-28 UNF Male   |       |       |  |
|               |                            |                    |       |       |  |
| HS-AS030      | M8 x 1.25 Female           | 1/8"BSPT Male      |       |       |  |
|               |                            |                    |       |       |  |
| HS-AS032      | Quick Fit Female           | M8 Male            |       |       |  |
|               |                            |                    |       | H     |  |
| HS-AS039      | Quick Fit Female ½" UNC    | 10-32 UNF Male     |       |       |  |
|               |                            |                    |       |       |  |
| HS-AS045      | Quick Fit Female           | M5 Female          |       |       |  |
|               |                            |                    |       | •     |  |
| HS-AS088      | Quick Fit Female 9/16" UNC | M5 Female          |       | (Tag) |  |
|               |                            |                    |       |       |  |
| HS-AS092      | 3/8" UNF Female            | 3/8" NPT Male      |       |       |  |
|               | 4/11 00 1111 = -           | 448.417            | 30034 |       |  |
| HS-AS103      | 1/4"-28 UNF Female         | 1/4" NPT Male      |       |       |  |
| 110 40407 140 | MO Familia                 | MO M. I.           | (4)   | 1     |  |
| HS-AS107-M6   | M6 Female                  | M6 Male            |       |       |  |
| 110 10444     | MO Ferral                  | MO Ferral          | (3)   |       |  |
| HS-AS111      | M8 Female                  | M8 Female          |       |       |  |
| 110 40440     | 1/" 00 IING Famala         | 4/4" OOLING MALL   |       |       |  |
| HS-AS119      | 1/4"-28 UNF Female         | 1/4"-28UNF Male    |       |       |  |
| HC AC121      | 1/" 20 LINE Formula        | 2/0" 16 LINC Mala  |       |       |  |
| HS-AS121      | 1/4"-28 UNF Female         | 3/8"-16 UNC Male   |       |       |  |