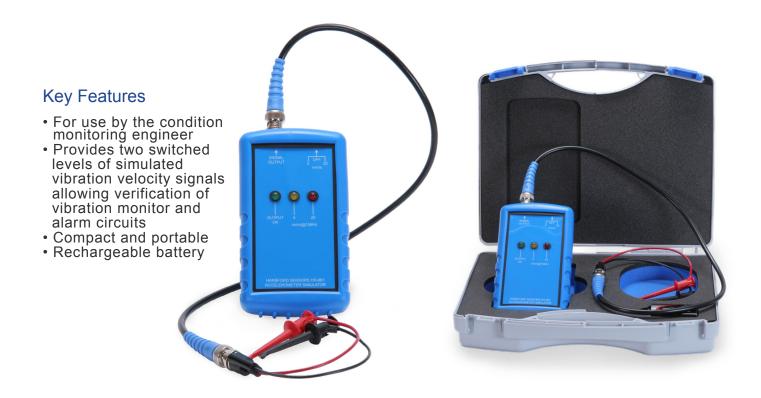

## **HS-661 Accelerometer Simulator**

## Technical Performance

Enclosure

Input 100mV/g monitoring system

Output 50 mV rms @ 156 Hz = 0.2 in/s rms (0.5 g rms)

or 200 mV rms @ 156 Hz = 0.8in/s rms (2g rms)

**LED** Indicates function

Green - Power On Red - 20mm/s Amber - 5mm/s

BNC socket

Connection

Supplied with 20in BNC plug lead Leads

> for connection to BNC socket or switch box. Also lead to enable direct connection to

an accelerometer with flying leads Blue plastic, with rubber moulding

Size 3 x 5 x 12 in 3 hrs (1 x PP3) Battery life

Low battery indicator on display

Weight 9.5 oz.

**EMC** EN61326-1:2013