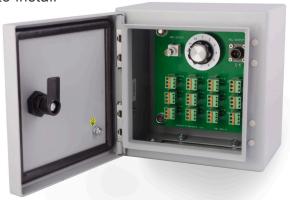

# **HS-SE-M Switching Enclosure**

## **Key Features**

- BNC and 2 Pin MS output
- Provides a terminal to take readings from accelerometers via a portable data-collector
- Multiple outputs via one connector
- Easy to install

## **Technical Performance**

Inputs Via accelerometer Output BNC and 2 Pin MS as standard **PCB** Panel Mounting Board (customizable upon request) Mild Steel painted RAL 7042 as Material standard (alternatives can be specified in options of 'How To Order' table) **Dimensions** see: diagram Spring-loaded terminal Termination (no screwdriver required) Sealing **NEMA 4X** 

Door Twist Handle
Glanding Glands supplied but not fitted
Holes are punched for:
Single input M12 - Ø0.1-0.3in cable
Single input M20 - Ø0.3-0.7in multi-core cable
Multi input M20 - 3 x Ø0.2in
Channel locations - other
labelling available upon request
Mounting supplied are 4 x Brackets
EMC EN61326-1:2013