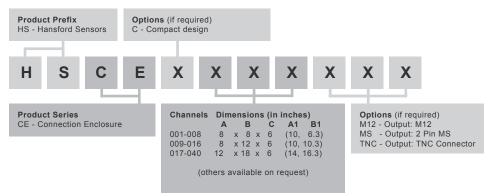

sions to be specified in 'how to order' table

## **Technical Performance**

Inputs Via accelerometer Output BNC as standard (alternatives can be specified in 'How To Order' table) Engraved traffolyte panel **Mounting Board** (customisable upon request) Mild Steel painted RAL 7042 as Material standard (alternatives can be specified in options of 'How To Order' table) **Dimensions** see: 'How To Order' table Sealing **NEMA 4X** 

**Termination** Klippon Type Twist Handle Door Glanding Glands supplied but not fitted Holes are punched for: Single input M12 - Ø0.1-0.3in cable Single input M20 - Ø0.3-0.7in multi-core cable Multi input M20 - 3 x Ø0.2in Labelling Channel locations - other labelling available upon request supplied are 4 x Brackets Mounting **EMC** EN61326-1:2013

## How To Order





www.hansfordsensors.com sales@hansfordsensors.com