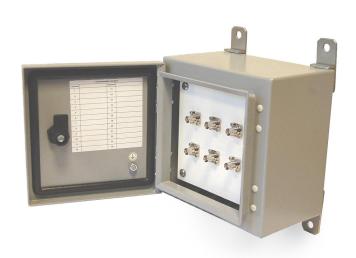

## **HS-CE Connection Enclosure**

Painted Mild Steel

## **Key Features**

- Provides a terminal to take readings from accelerometers via a portable data-collector
- Multiple outputs via multiple connectors

dimensions to be specified in 'how to order' table

## **Technical Performance**

Inputs Via accelerometer Output BNC as standard (alternatives can be specified in 'How To Order' table) Engraved traffolyte panel **Mounting Board** (customisable upon request) Mild Steel painted RAL 7042 as Material standard (alternatives can be specified in options of 'How To Order' table) **Dimensions** see: 'How To Order' table Sealing **NEMA 4X** 

**Termination** Klippon Type Twist Handle Door Glanding Glands supplied but not fitted Holes are punched for: Single input M12 - Ø0.1-0.3in cable Single input M20 - Ø0.3-0.7in multi-core cable Multi input M20 - 3 x Ø0.2in Labelling Channel locations - other labelling available upon request supplied are 4 x Brackets Mounting **EMC** EN61326-1:2013