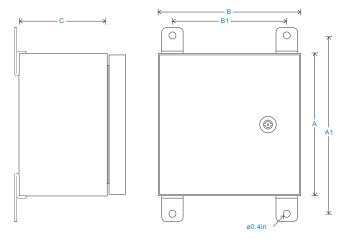

## **Technical Performance**

Inputs Via accelerometer Output BNC as standard (alternatives can be specified in 'How To Order' table) Engraved traffolyte panel **Mounting Board** (customisable upon request) Mild Steel painted RAL 7042 as Material standard (alternatives can be specified in options of 'How To Order' table) **Dimensions** see: 'How To Order' table Sealing **NEMA 4X** 

## How To Order

www.hansfordsensors.com sales@hansfordsensors.com