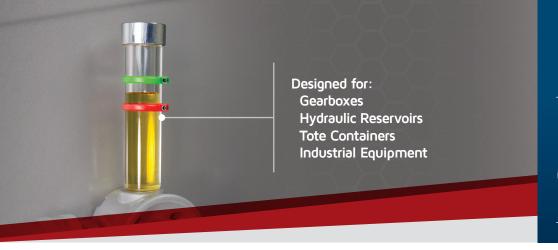

## Detect Problems Fast.

The Column is a crystal-clear oil level sight glass that allows you to visually inspect the condition and level of oil in pumps, gearboxes, storage tanks and reservoirs. It features a one-piece design with 1-inch NPT threads at each end and includes a 3-micron breather. Two tamper-proof level rings mark the idle and running oil level. Each ring is made of durable polycarbonate and secured in place with a hex screw.