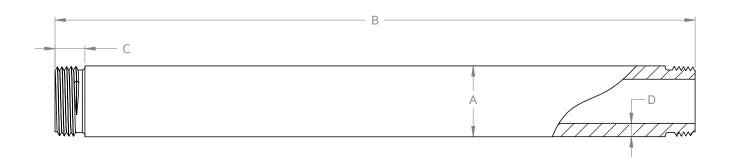

## The Column

A - Width | B - Length | C - Thread | D - Thickness

| Description | Part Number | А    | В    | С    | D   |
|-------------|-------------|------|------|------|-----|
| 3-inch      | COLUMN.03   | 1.33 | 3.0  | 0.56 | .25 |
| 6-inch      | COLUMN.06   | 1.33 | 6.0  | 0.56 | .25 |
| 9-inch      | COLUMN.09   | 1.33 | 9.0  | 0.56 | .25 |
| 12-inch     | COLUMN.12   | 1.33 | 12.0 | 0.56 | .25 |
| 15-inch     | COLUMN.15   | 1.33 | 15.0 | 0.56 | .25 |
| 18-inch     | COLUMN.18   | 1.33 | 18.0 | 0.56 | .25 |