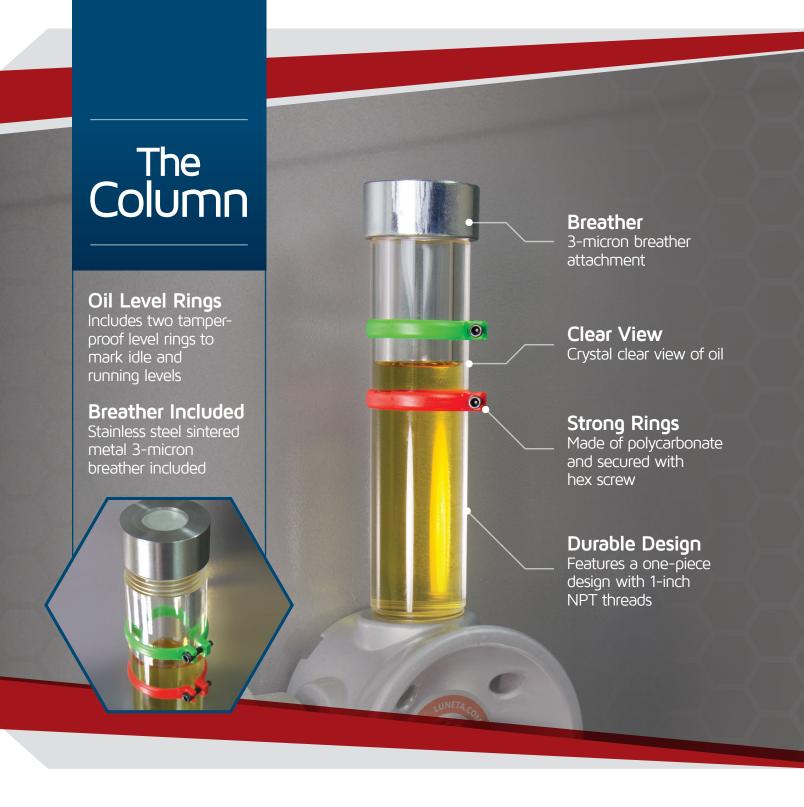

## Detect Problems Fast.

The Column is a crystal-clear oil level sight glass that allows you to visually inspect the condition and level of oil in pumps, gearboxes, storage tanks and reservoirs. It features a one-piece design with 1-inch NPT threads at each end and includes a 3-micron breather. Two tamper-proof level rings mark the idle and running oil level. Each ring is made of durable polycarbonate and secured in place with a hex screw.

## Specifications

- Operating Conditions:
  - -20deg F (-29C) to 230-degF (110C)
- Body Material: Impact resistant acrylic
- **Strong:** Large diameter and thickness for added strength
- Threads: 1" NPT males threads at each end
- **Breather:** Stainless steel sintered metal 3-micron breather Included
- Level Rings: Red and green level rings to mark running and idle oil levels included. Each level ring is tamper proof and comes with hex key for repositioning. Level rings are made of polycarbonate.
- Outdoor Compatible: UV-resistant to protect against long-term sun exposure